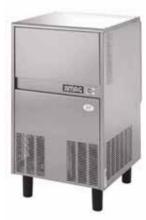

Self Contained

Flake Ice

IM0070FSC

Self Contained Flake Ice - Wide IM0120FSCW

|                                                         | IM0070FSC          | IM0120FSCW         |
|---------------------------------------------------------|--------------------|--------------------|
| Bromic Part Number                                      | 3935220            | 3935230            |
| Maximum Daily Production kg/24hr*                       | 70kg               | 120kg              |
| Storage Bin Capacity                                    | 25kg               | 60kg               |
| Dimensions (mm) Without Legs                            | 529w x 626d x 797h | 920w x 590d x 785h |
| Legs (mm)                                               | 135h               | 135h               |
| Max. ambient temp (°C)                                  | 40°C               | 40°C               |
| Power Consumption (Watts)                               | 330W               | 500W               |
| Plug supplied                                           | Yes, 10amp         | Yes, 10amp         |
| Net weight (kg)                                         | 51kg               | 67kg               |
| Refrigerant                                             | R134a              | R134a              |
| Colour                                                  | Stainless Steel    | Stainless Steel    |
| Power Usage*                                            | 7.5KWh/24hr        | 11KWh/24hr         |
| * Production/Power usage based on 10°C ambient temp and |                    |                    |
| 10°C water temp                                         |                    |                    |
|                                                         | 529mm              | 920mm              |
|                                                         |                    |                    |