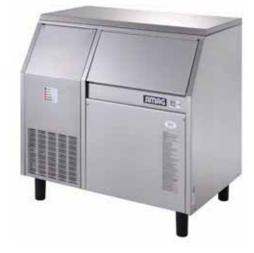

Self Contained

Flake Ice

IM0070FSC

Self Contained Flake Ice - Wide IM0120FSCW

|                                                         | IM0070FSC          | IM0120FSCW         |
|---------------------------------------------------------|--------------------|--------------------|
| Bromic Part Number                                      | 3935220            | 3935230            |
| Maximum Daily Production kg/24hr*                       | 70kg               | 120kg              |
| Storage Bin Capacity                                    | 25kg               | 60kg               |
| Dimensions (mm) Without Legs                            | 529w x 626d x 797h | 920w x 590d x 785h |
| Legs (mm)                                               | 135h               | 135h               |
| Max. ambient temp (°C)                                  | 40°C               | 40°C               |
| Power Consumption (Watts)                               | 330W               | 500W               |
| Plug supplied                                           | Yes, 10amp         | Yes, 10amp         |
| Net weight (kg)                                         | 51kg               | 67kg               |
| Refrigerant                                             | R134a              | R134a              |
| Colour                                                  | Stainless Steel    | Stainless Steel    |
| Power Usage*                                            | 7.5KWh/24hr        | 11KWh/24hr         |
| * Production/Power usage based on 10°C ambient temp and |                    |                    |
| 10°C water temp                                         |                    |                    |
|                                                         | 529mm              | 920mm              |
|                                                         |                    |                    |